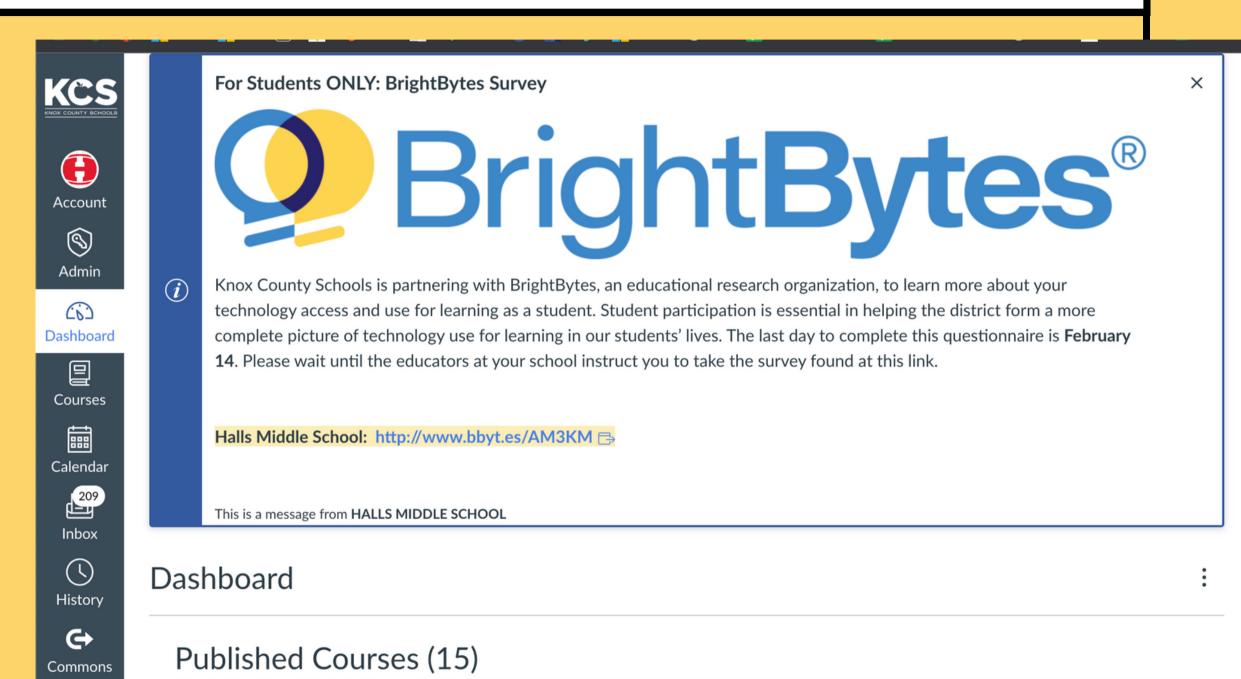

### BRIGHTBYTES STUDENT SURVEY

The BrightBytes Student Survey needs to be completed by Tuesday, February 14 during advisory time.

99

Mastery

### BRIGHTBYTES STUDENT SURVEY

There is also a Quiz on the HMS Student Canvas Page. The quiz MUST be completed at home.

Complete the internet Speedtest and then type your name and Submit the survey.