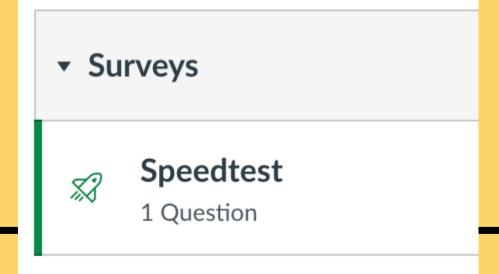

### BRIGHTBYTES STUDENT SURVEY

There is also a Quiz on the HMS Student Canvas Page. The quiz MUST be completed at home.

Complete the internet Speedtest and then type your name and Submit the survey.