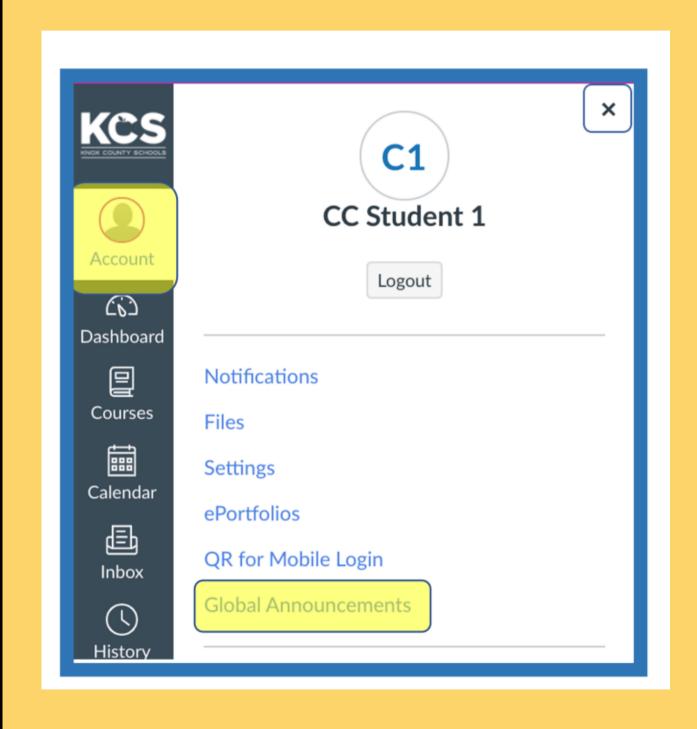

### BRIGHTBYTES STUDENT SURVEY

The BrightBytes Student Survey needs to be completed by Tuesday, February 14 during advisory time.

99

Mastery

### BRIGHTBYTES STUDENT SURVEY

There is also a Quiz on the HMS Student Canvas Page. The quiz MUST be completed at home.

Complete the internet Speedtest and then type your name and Submit the survey.